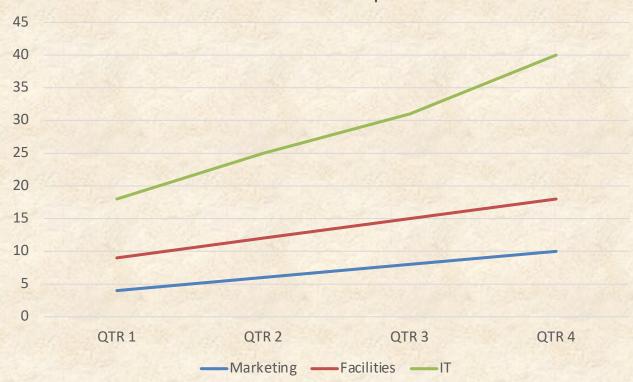

| Time/Question Type | WHAT                                                             | WHY                           |
|--------------------|------------------------------------------------------------------|-------------------------------|
| PAST               | <b>Descriptive</b> What happened?                                | Diagnostic Why did it happen? |
| PAST/FUTURE        | <b>Predictive</b> What is likely to happen based on past trends? |                               |
| FUTURE             |                                                                  |                               |
|                    |                                                                  |                               |

| Time/Question Type | WHAT                                                                                                       | WHY                                  |
|--------------------|------------------------------------------------------------------------------------------------------------|--------------------------------------|
| PAST               | <b>Descriptive</b> What happened?                                                                          | <b>Diagnostic</b> Why did it happen? |
| PAST/FUTURE        | <b>Predictive</b> What is likely to happen based on past trends?                                           |                                      |
| FUTURE             | Prescriptive What should happen if we take a certain path? What is the best outcome given the uncertainty? |                                      |